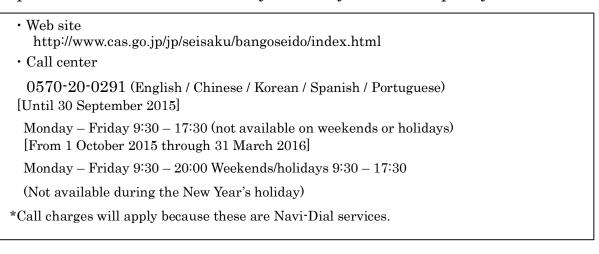

(3) "Individual Number Cards" will be available!

- Your "Individual Number Card" also serves as an ID card bearing your Individual Number.
- In some municipalities, convenient options like having convenience stores issue residence certificates are available.
- ◆ To apply for an "Individual Number Card", fill in and send back the application provided with the "Notification Card."

[Individual Number Card]

[Application]