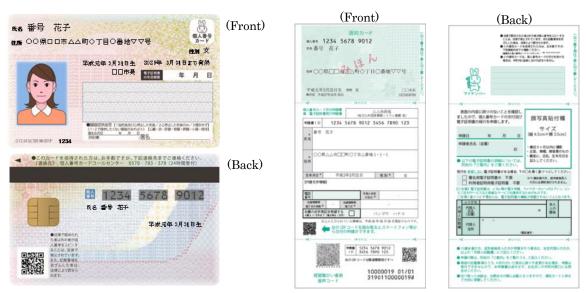

## (1) Individual Number mailing will begin in October!

- ◆ The "My Number" Individual Number system is about to begin in Japan.
- The Individual Numbers, each one unique to its holder, are important because they are required for procedures at municipal offices, etc.
- From October 2015 on, your municipality will mail an envelope to your residence (at the address registered therewith).
- The envelope contains a "Notification Card" with your Individual Number on it.
  [Envelope] [Notification Card]

|                                      |                                                                              |                                                                                                                         | (Fron |
|--------------------------------------|------------------------------------------------------------------------------|-------------------------------------------------------------------------------------------------------------------------|-------|
| 123-667<br>00%CD400840799<br>95 87 9 | Attor-F     Helkin       (1,8%)-FC(1988 ±*)     Helkin       転送不要     概度风内特别 | 通知カード<br><sup>個人勝号</sup> 1234 5678 9012<br><sup>氏名</sup> 番号 花子                                                          |       |
| յուսու ու ու ուսուսուսուս            | 簡易書留                                                                         | ##○○県□□市法△町今丁目○番地▽▽号                                                                                                    |       |
| 副行先管理委号 : 1234 5678 9012 3456 7890 1 |                                                                              | 平成元年3月31日生 世別 女 □□□<br>教行日 平安2年10月 NB日 A12345                                                                           |       |
| _                                    |                                                                              | 12303 TBC/FU01 AND AL2303                                                                                               | 0189  |
|                                      |                                                                              |                                                                                                                         |       |
|                                      |                                                                              | ●法律で認められた者以外の者が個人番号をコピーする<br>ことは、法律の特殊のような」はず、またの時間のなみ                                                                  | (Bac  |
|                                      |                                                                              | ことは、法律で利止されています。また記律項を改<br>ざんした若は、法律により耐せられます。<br>・この通知カードを後期された方は、お手数ですが、<br>下記述制売用なご課題くだざい。<br>(通知3)、の本のとうールとショーになった。 | (Bac  |
|                                      |                                                                              | ことは、法律で特止されています。また記載事項を改<br>ざんした名は、法律により同世られます。<br>● この通知カードを招用された方は、お手数ですが、<br>下記器地先生でご課題ください。                         | (Bao  |

## (2) Handle your Individual Number with care!

- Keep your Notification Card at hand and be careful not to throw it away or tear it.
- To avoid illegitimate use of your Individual Number, do not tell it to others except as required.